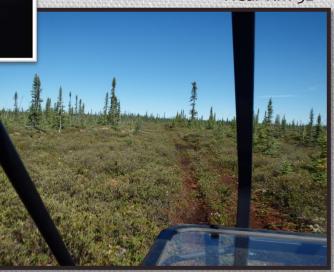

## Grassy

Near KM 52

Helicopter in front of route

Looking east

Wide floodplain