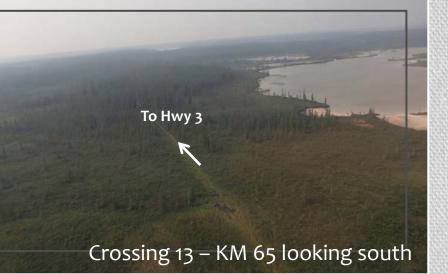

### Crossing 14 – KM 71

Rocky along cleared route starting here →

Near KM 72.5

km 76km 74km 72-

Near KM 78.5