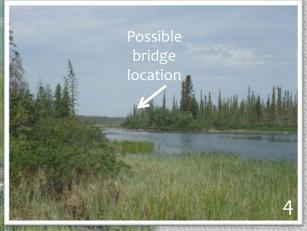

M 39





km 36.





# Duport River



3<sup>2</sup> 4 5 1















## Near KM 43.5 Crossing 9 KM 46



#### To Whatì















Crossing 10 looking north

# Boggy Sections

Near KM 52



Near KM 47.5

## Grassy

Near KM 52













Helicopter in front of route

Looking east

Wide floodplain

# Water Crossing 12 – KM 58



**Erosion on Hill** 



Looking back



Near KM 61.5



#### Near KM 63.5













Near KM 67.5

Near KM 70





km 74....

km Tž

Km 68



Near KM 68

Near KM 70 - downhill





# **James River**

# To What

### Crossing 14 – KM 71







Rocky along cleared route starting here →



Near KM 72.5



km 76km 74km 72-









Near KM 78.5

# **Entering:**

Near KM 85.5





Frank's Camp Near KM 78



Near KM 81.5 **Tłįchę** Lands

Near KM 85.5











La Martre bridge location