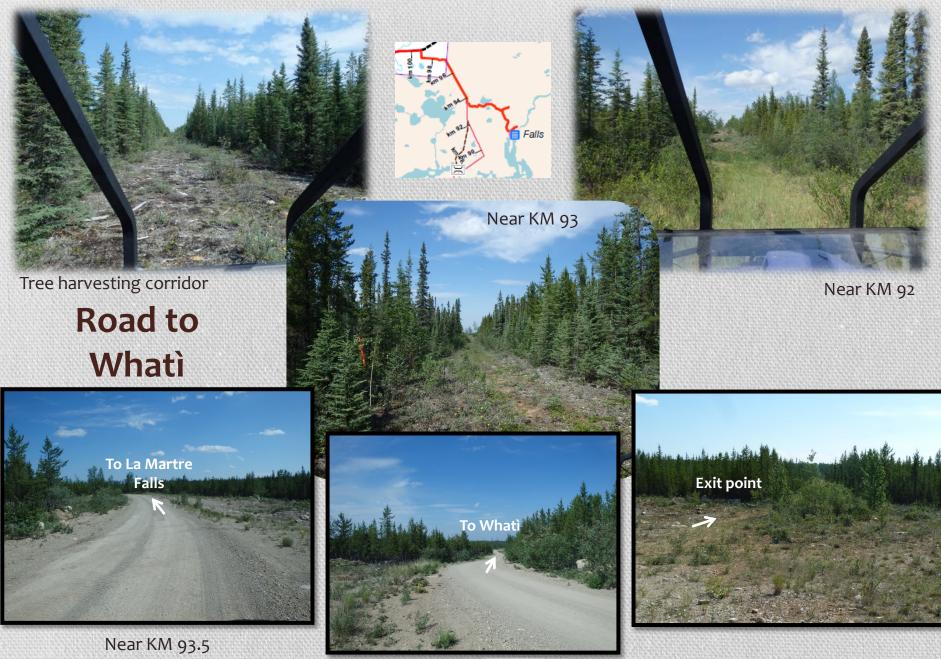

r



3<sup>2</sup> 4 5 1















## Near KM 43.5 Crossing 9 KM 46



#### To Whatì















Crossing 10 looking north

# Boggy Sections

Near KM 52



Near KM 47.5

## Grassy

Near KM 52













Helicopter in front of route

Looking east

Wide floodplain

# Water Crossing 12 – KM 58



**Erosion on Hill** 



Looking back



Near KM 61.5



#### Near KM 63.5













Near KM 67.5

Near KM 70





km 74....

km Tž

Km 68



Near KM 68

Near KM 70 - downhill





# **James River**

# To What

### Crossing 14 – KM 71







Rocky along cleared route starting here →



Near KM 72.5



km 76km 74km 72-









Near KM 78.5

# **Entering:**

Near KM 85.5





Frank's Camp Near KM 78



Near KM 81.5 **Tłįchę** Lands

Near KM 85.5











La Martre bridge location