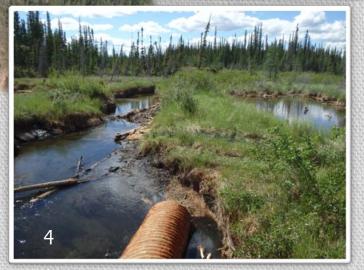

# Tłįchǫ All-Season Road Project: Conditions along route in June 2014



First 5 km











#### Near KM 11.5

# Sandy

Near KM 20





Water Crossing 6



## Near KM 12.5 Wellestablished Trail





Near KM 23

Near KM 23 – Burn Area Behind

Near KM 26

## 2014 Forest Fire Season Impacted First 38 km of Road Fire passed through this area after June 2014 field trip



Near KM 27.5





Near KM 37 – 1994 Burn

Near KM 40





Near KM 36 – Willow/Birch Overgrowth occurs in small areas along route

Near KM 39





km 36.





# Duport River



3<sup>2</sup> 4 5 1















## Near KM 43.5 Crossing 9 KM 46



#### To Whatì















Crossing 10 looking north

# Boggy Sections

Near KM 52



Near KM 47.5

## Grassy

Near KM 52













Helicopter in front of route

Looking east

Wide floodplain

# Water Crossing 12 – KM 58



**Erosion on Hill** 



Looking back



Near KM 61.5



#### Near KM 63.5













Near KM 67.5

Near KM 70





km 74....

km Tž

Km 68



Near KM 68

Near KM 70 - downhill





# **James River**

# To What

### Crossing 14 – KM 71







Rocky along cleared route starting here →



Near KM 72.5



km 76km 74km 72-









Near KM 78.5

# **Entering:**

Near KM 85.5





Frank's Camp Near KM 78



Near KM 81.5 **Tłįchę** Lands

Near KM 85.5











La Martre bridge location