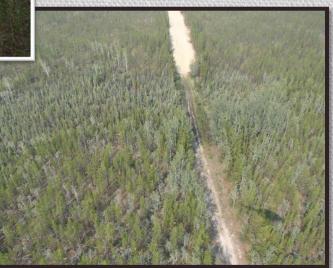

## Near KM 12.5 Wellestablished Trail

Near KM 23

Near KM 23 – Burn Area Behind

Near KM 26