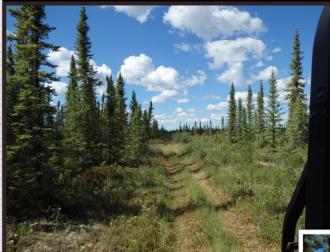

# Tłįchǫ All-Season Road Project: Conditions along route in June 2014



First 5 km











#### Near KM 11.5

# Sandy

Near KM 20





Water Crossing 6



## Near KM 12.5 Wellestablished Trail





Near KM 23

Near KM 23 – Burn Area Behind

Near KM 26

## 2014 Forest Fire Season Impacted First 38 km of Road Fire passed through this area after June 2014 field trip



Near KM 27.5





Near KM 37 – 1994 Burn

Near KM 40





Near KM 36 – Willow/Birch Overgrowth occurs in small areas along route

Near KM 39





km 36.





# Duport River



3<sup>2</sup> 4 5 1















## Near KM 43.5 Crossing 9 KM 46



#### To Whatì















Crossing 10 looking north

# Boggy Sections

Near KM 52



Near KM 47.5

## Grassy

Near KM 52













Helicopter in front of route

Looking east

Wide floodplain

# Water Crossing 12 – KM 58



**Erosion on Hill** 



Looking back



Near KM 61.5



#### Near KM 63.5













Near KM 67.5

Near KM 70





km 74....

km Tž

Km 68



Near KM 68

Near KM 70 - downhill





# **James River**

# To What

### Crossing 14 – KM 71







Rocky along cleared route starting here →



Near KM 72.5



km 76km 74km 72-









Near KM 78.5

# **Entering:**

Near KM 85.5





Frank's Camp Near KM 78



Near KM 81.5 **Tłįchę** Lands

Near KM 85.5











La Martre bridge location