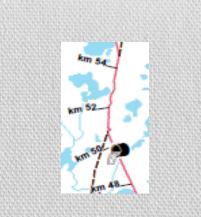

# Boggy Sections

Near KM 52

Near KM 47.5

## Grassy

Near KM 52

Helicopter in front of route

Looking east

Wide floodplain