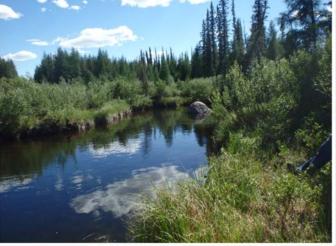

### Crossing 14 – KM 71

Rocky along cleared route starting here →

Near KM 72.5

km 76km 74km 72-

Near KM 78.5