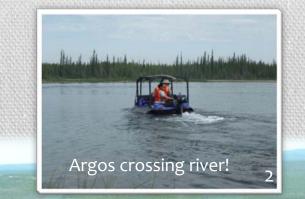

ar KM 39





km 36.





# Duport River



3<sup>2</sup> 4 5 1















## Near KM 43.5 Crossing 9 KM 46



#### To Whatì















Crossing 10 looking north

# Boggy Sections

Near KM 52



Near KM 47.5

## Grassy

Near KM 52













Helicopter in front of route

Looking east

Wide floodplain

# Water Crossing 12 – KM 58



**Erosion on Hill** 



Looking back



Near KM 61.5



#### Near KM 63.5













Near KM 67.5

Near KM 70





km 74....

km Tž

Km 68



Near KM 68

Near KM 70 - downhill





# **James River**

# To What

### Crossing 14 – KM 71







Rocky along cleared route starting here →



Near KM 72.5



km 76km 74km 72-









Near KM 78.5

# **Entering:**

Near KM 85.5





Frank's Camp Near KM 78



Near KM 81.5 **Tłįchę** Lands

Near KM 85.5











La Martre bridge location