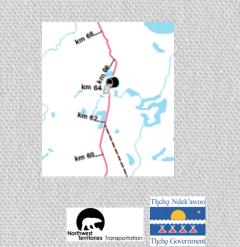

#### Near KM 63.5

Near KM 67.5

Near KM 70

km 74....

km Tž

Km 68

Near KM 68

Near KM 70 - downhill