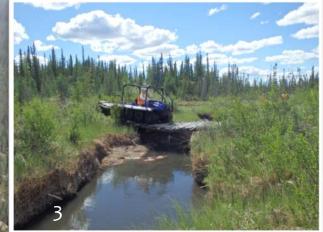

# Tłįchǫ All-Season Road Project: Conditions along route in June 2014



First 5 km











#### Near KM 11.5

# Sandy

Near KM 20





Water Crossing 6



## Near KM 12.5 Wellestablished Trail





Near KM 23

Near KM 23 – Burn Area Behind

Near KM 26

## 2014 Forest Fire Season Impacted First 38 km of Road Fire passed through this area after June 2014 field trip



Near KM 27.5





Near KM 37 – 1994 Burn

Near KM 40





Near KM 36 – Willow/Birch Overgrowth occurs in small areas along route

Near KM 39





km 36.





# Duport River



3<sup>2</sup> 4 5 1















## Near KM 43.5 Crossing 9 KM 46



#### To Whatì















Crossing 10 looking north

# Boggy Sections

Near KM 52



Near KM 47.5

## Grassy

Near KM 52













Helicopter in front of route

Looking east

Wide floodplain

# Water Crossing 12 – KM 58



**Erosion on Hill** 



Looking back



Near KM 61.5



#### Near KM 63.5













Near KM 67.5

Near KM 70





km 74....

km Tž

Km 68



Near KM 68

Near KM 70 - downhill





# **James River**

# To What

### Crossing 14 – KM 71







Rocky along cleared route starting here →



Near KM 72.5



km 76km 74km 72-









Near KM 78.5

# **Entering:**

Near KM 85.5





Frank's Camp Near KM 78



Near KM 81.5 **Tłįchę** Lands

Near KM 85.5











La Martre bridge location