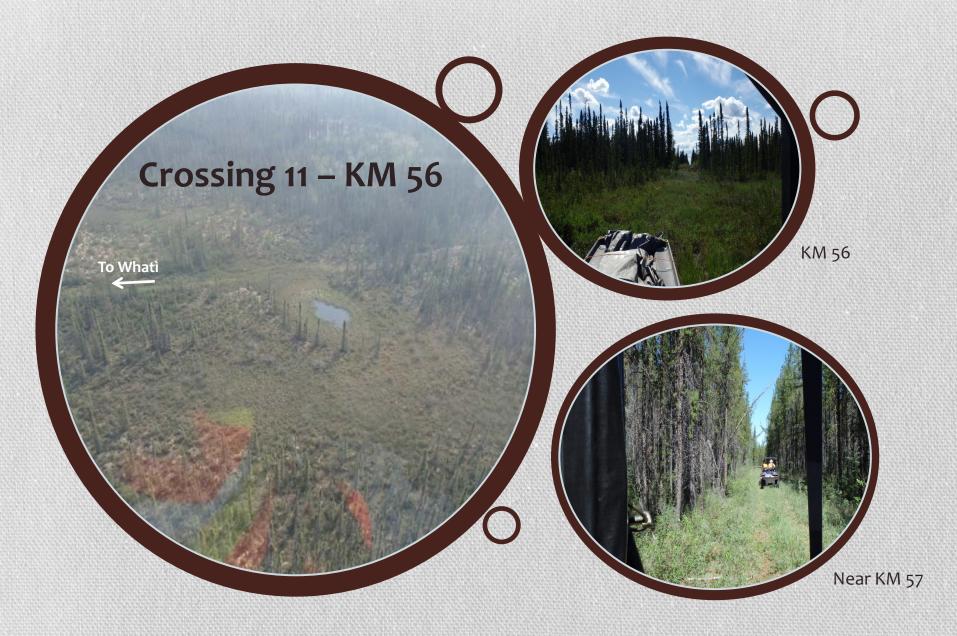

# Tłįchǫ All-Season Road Project: Conditions along route in June 2014



First 5 km











#### Near KM 11.5

# Sandy

Near KM 20





Water Crossing 6



## Near KM 12.5 Wellestablished Trail





Near KM 23

Near KM 23 – Burn Area Behind

Near KM 26

## 2014 Forest Fire Season Impacted First 38 km of Road Fire passed through this area after June 2014 field trip



Near KM 27.5





Near KM 37 – 1994 Burn

Near KM 40





Near KM 36 – Willow/Birch Overgrowth occurs in small areas along route

Near KM 39





km 36.





# Duport River



3<sup>2</sup> 4 5 1















## Near KM 43.5 Crossing 9 KM 46



#### To Whatì















Crossing 10 looking north

# Boggy Sections

Near KM 52



Near KM 47.5

## Grassy

Near KM 52













Helicopter in front of route

Looking east

Wide floodplain

# Water Crossing 12 – KM 58



**Erosion on Hill** 



Looking back



Near KM 61.5



#### Near KM 63.5













Near KM 67.5

Near KM 70





km 74....

km Tž

Km 68



Near KM 68

Near KM 70 - downhill





# **James River**

# To What

### Crossing 14 – KM 71







Rocky along cleared route starting here →



Near KM 72.5



km 76km 74km 72-









Near KM 78.5

# **Entering:**

Near KM 85.5





Frank's Camp Near KM 78



Near KM 81.5 **Tłįchę** Lands

Near KM 85.5











La Martre bridge location