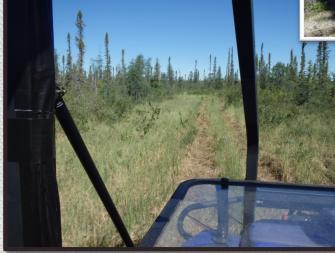

# Tłįchǫ All-Season Road Project: Conditions along route in June 2014



First 5 km











#### Near KM 11.5

# Sandy

Near KM 20





Water Crossing 6



## Near KM 12.5 Wellestablished Trail





Near KM 23

Near KM 23 – Burn Area Behind

Near KM 26

## 2014 Forest Fire Season Impacted First 38 km of Road Fire passed through this area after June 2014 field trip



Near KM 27.5





Near KM 37 – 1994 Burn

Near KM 40





Near KM 36 – Willow/Birch Overgrowth occurs in small areas along route

Near KM 39





km 36.





# Duport River



3<sup>2</sup> 4 5 1















## Near KM 43.5 Crossing 9 KM 46



#### To Whatì















Crossing 10 looking north

# Boggy Sections

Near KM 52



Near KM 47.5

## Grassy

Near KM 52













Helicopter in front of route

Looking east

Wide floodplain

# Water Crossing 12 – KM 58



**Erosion on Hill** 



Looking back



Near KM 61.5



#### Near KM 63.5













Near KM 67.5

Near KM 70





km 74....

km Tž

Km 68



Near KM 68

Near KM 70 - downhill





# **James River**

# To What

### Crossing 14 – KM 71







Rocky along cleared route starting here →



Near KM 72.5



km 76km 74km 72-









Near KM 78.5

# **Entering:**

Near KM 85.5





Frank's Camp Near KM 78



Near KM 81.5 **Tłįchę** Lands

Near KM 85.5











La Martre bridge location