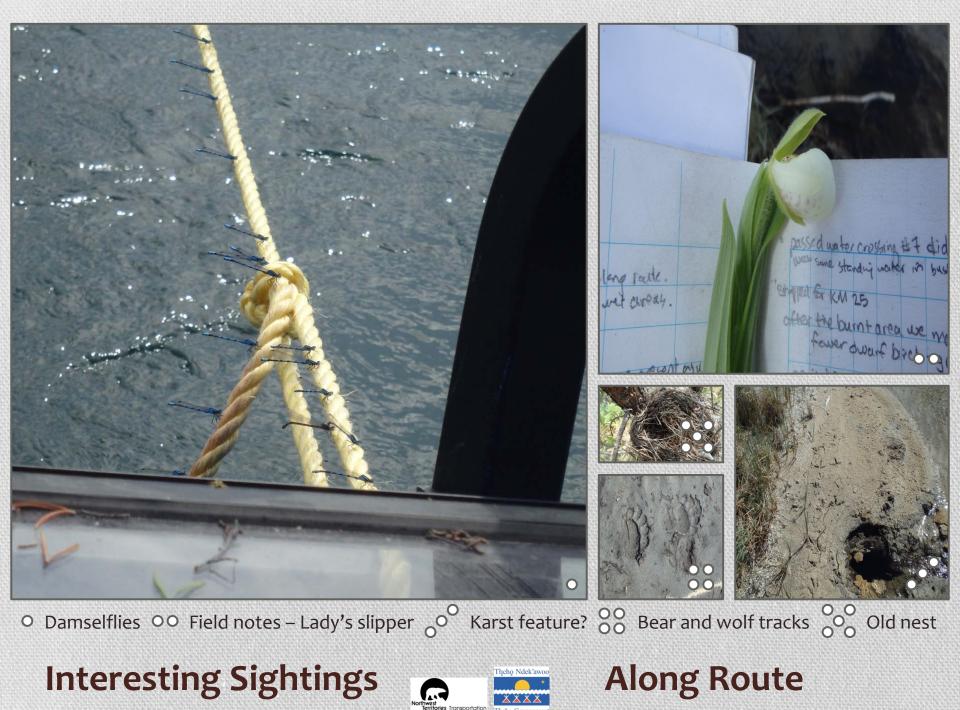

3<sup>2</sup> 4 5 1















## Near KM 43.5 Crossing 9 KM 46



#### To Whatì















Crossing 10 looking north

# Boggy Sections

Near KM 52



Near KM 47.5

## Grassy

Near KM 52













Helicopter in front of route

Looking east

Wide floodplain

# Water Crossing 12 – KM 58



**Erosion on Hill** 



Looking back



Near KM 61.5



#### Near KM 63.5













Near KM 67.5

Near KM 70





km 74....

km Tž

Km 68



Near KM 68

Near KM 70 - downhill





# **James River**

# To What

### Crossing 14 – KM 71







Rocky along cleared route starting here →



Near KM 72.5



km 76km 74km 72-









Near KM 78.5

# **Entering:**

Near KM 85.5





Frank's Camp Near KM 78



Near KM 81.5 **Tłįchę** Lands

Near KM 85.5











La Martre bridge location