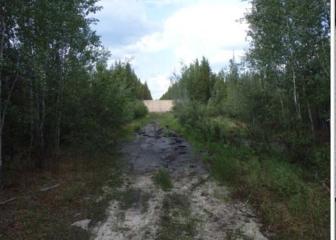

# Tłįchǫ All-Season Road Project: Conditions along route in June 2014



First 5 km











#### Near KM 11.5

# Sandy

Near KM 20





Water Crossing 6



## Near KM 12.5 Wellestablished Trail





Near KM 23

Near KM 23 – Burn Area Behind

Near KM 26

## 2014 Forest Fire Season Impacted First 38 km of Road Fire passed through this area after June 2014 field trip



Near KM 27.5





Near KM 37 – 1994 Burn

Near KM 40





Near KM 36 – Willow/Birch Overgrowth occurs in small areas along route

Near KM 39





km 36.





# Duport River



3<sup>2</sup> 4 5 1















## Near KM 43.5 Crossing 9 KM 46



#### To Whatì















Crossing 10 looking north

# Boggy Sections

Near KM 52



Near KM 47.5

## Grassy

Near KM 52













Helicopter in front of route

Looking east

Wide floodplain

# Water Crossing 12 – KM 58



**Erosion on Hill** 



Looking back



Near KM 61.5



#### Near KM 63.5













N