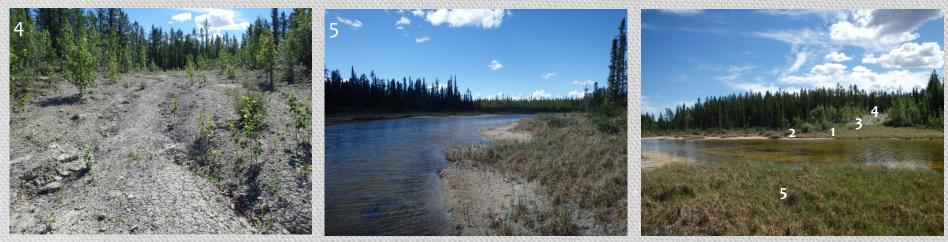

ong route in June 2014



First 5 km











#### Near KM 11.5

# Sandy

Near KM 20





Water Crossing 6



## Near KM 12.5 Wellestablished Trail





Near KM 23

Near KM 23 – Burn Area Behind

Near KM 26

## 2014 Forest Fire Season Impacted First 38 km of Road Fire passed through this area after June 2014 field trip



Near KM 27.5





Near KM 37 – 1994 Burn

Near KM 40





Near KM 36 – Willow/Birch Overgrowth occurs in small areas along route

Near KM 39





km 36.





# Duport River



3<sup>2</sup> 4 5 1















## Near KM 43.5 Crossing 9 KM 46



#### To Whatì















Crossing 10 looking north

# Boggy Sections

Near KM 52



Near KM 47.5

## Grassy

Near KM 52













Helicopter in front of route

Looking east

Wide floodplain

# Water Crossing 12 – KM 58



**Erosion on Hill** 



Looking back



Near KM 61.5



#### Near KM 63.5













Near KM 67.5

Near KM 70





km 74....

km Tž

Km 68



Near KM 68

Near KM 70 - downhill





# **James River**

# To What

### Crossing 14 – KM 71







Rocky along cleared route starting here →



Near KM 72.5



km 76km 74km 72-









Near KM 78.5

# **Entering:**

Near KM 85.5





Frank's Camp Near KM 78



Near KM 81.5 **Tłįchę** Lands

Near KM 85.5











La Martre bridge location