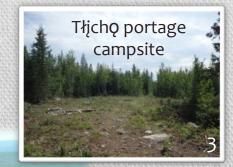

KM 39





km 36.





# Duport River



3<sup>2</sup> 4 5 1















## Near KM 43.5 Crossing 9 KM 46



#### To Whatì















Crossing 10 looking north

# Boggy Sections

Near KM 52



Near KM 47.5

## Grassy

Near KM 52













Helicopter in front of route

Looking east

Wide floodplain

# Water Crossing 12 – KM 58



**Erosion on Hill** 



Looking back



Near KM 61.5



#### Near KM 63.5













Near KM 67.5

Near KM 70





km 74....

km Tž

Km 68



Near KM 68

Near KM 70 - downhill





# **James River**

# To What

### Crossing 14 – KM 71







Rocky along cleared route starting here →



Near KM 72.5



km 76km 74km 72-









Near KM 78.5

# **Entering:**

Near KM 85.5





Frank's Camp Near KM 78



Near KM 81.5 **Tłįchę** Lands

Near KM 85.5











La Martre bridge location