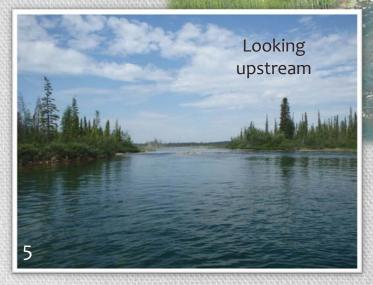

t River



3<sup>2</sup> 4 5 1















## Near KM 43.5 Crossing 9 KM 46



#### To Whatì















Crossing 10 looking north

# Boggy Sections

Near KM 52



Near KM 47.5

## Grassy

Near KM 52













Helicopter in front of route

Looking east

Wide floodplain

# Water Crossing 12 – KM 58



**Erosion on Hill** 



Looking back



Near KM 61.5



#### Near KM 63.5













Near KM 67.5

Near KM 70





km 74....

km Tž

Km 68



Near KM 68

Near KM 70 - downhill





# **James River**

# To What

### Crossing 14 – KM 71







Rocky along cleared route starting here →



Near KM 72.5



km 76km 74km 72-









Near KM 78.5

# **Entering:**

Near KM 85.5





Frank's Camp Near KM 78



Near KM 81.5 **Tłįchę** Lands

Near KM 85.5











La Martre bridge location