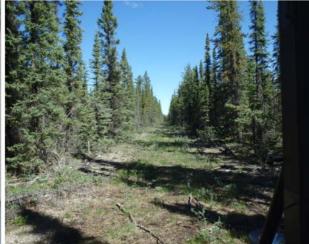

# Tłįchǫ All-Season Road Project: Conditions along route in June 2014



First 5 km











#### Near KM 11.5

# Sandy

Near KM 20





Water Crossing 6



## Near KM 12.5 Wellestablished Trail





Near KM 23

Near KM 23 – Burn Area Behind

Near KM 26

## 2014 Forest Fire Season Impacted First 38 km of Road Fire passed through this area after June 2014 field trip



Near KM 27.5





Near KM 37 – 1994 Burn

Near KM 40





Near KM 36 – Willow/Birch Overgrowth occurs in small areas along route

Near KM 39





km 36.





# Duport River



3<sup>2</sup> 4 5 1















## Near KM 43.5 Crossing 9 KM 46



#### To Whatì















Crossing 10 looking north

# Boggy Sections

Near KM 52



Near KM 47.5

## Grassy

Near KM 52













Helicopter in front of route

Looking east

Wide floodplain

# Water Crossing 12 – KM 58



**Erosion on Hill** 



Looking back



Near KM 61.5



#### Near KM 63.5













Near KM 67.5

Near KM 70





km 74....

km Tž

Km 68



Near KM 68

Near KM 70 - downhill





# **James River**

# To What

### Crossing 14 – KM 71







Rocky along cleared route starting here →



Near KM 72.5



km 76km 74km 72-









Near KM 78.5

# **Entering:**

Near KM 85.5





Frank's Camp Near KM 78



Near KM 81.5 **Tłįchę** Lands

Near KM 85.5











La Martre bridge location