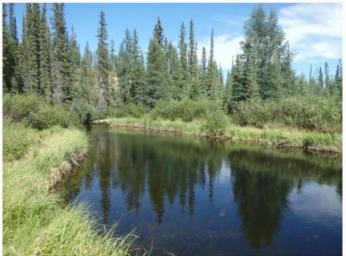

### Crossing 14 – KM 71

Rocky along cleared route starting here →

Near KM 72.5

km 76km 74km 72-

Near KM 78.5