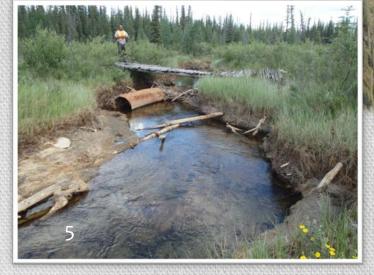

# Tłįchǫ All-Season Road Project: Conditions along route in June 2014



First 5 km











#### Near KM 11.5

# Sandy

Near KM 20





Water Crossing 6



## Near KM 12.5 Wellestablished Trail





Near KM 23

Near KM 23 – Burn Area Behind

Near KM 26

## 2014 Forest Fire Season Impacted First 38 km of Road Fire passed through this area after June 2014 field trip



Near KM 27.5





Near KM 37 – 1994 Burn

Near KM 40





Near KM 36 – Willow/Birch Overgrowth occurs in small areas along route

Near KM 39





km 36.





# Duport River



3<sup>2</sup> 4 5 1















## Near KM 43.5 Crossing 9 KM 46



#### To Whatì















Crossing 10 looking north

# Boggy Sections

Near KM 52



Near KM 47.5

## Grassy

Near KM 52













Helicopter in front of route

Looking east

Wide floodplain

# Water Crossing 12 – KM 58



**Erosion on Hill** 



Looking back



Near KM 61.5



#### Near KM 63.5













Near KM 67.5

Near KM 70





km 74....

km Tž

Km 68



Near KM 68

Near KM 70 - downhill





# **James River**

# To What

### Crossing 14 – KM 71







Rocky along cleared route starting here →



Near KM 72.5



km 76km 74km 72-









Near KM 78.5

# **Entering:**

Near KM 85.5





Frank's Camp Near KM 78



Near KM 81.5 **Tłįchę** Lands

Near KM 85.5











La Martre bridge location