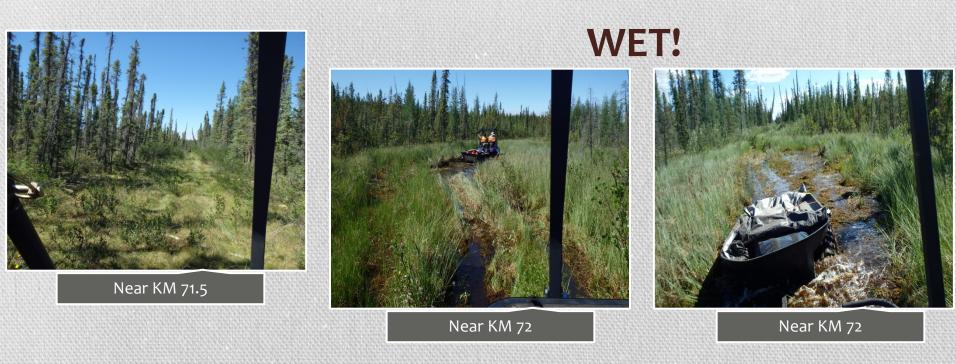

### Crossing 14 – KM 71

Rocky along cleared route starting here →

Near KM 72.5

km 76km 74km 72-

Near KM 78.5