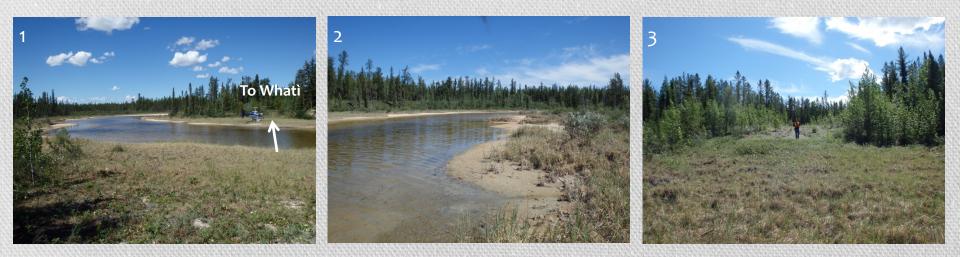

# Tłįchǫ All-Season Road Project: Conditions along route in June 2014



First 5 km











#### Near KM 11.5

# Sandy

Near KM 20





Water Crossing 6



## Near KM 12.5 Wellestablished Trail





Near KM 23

Near KM 23 – Burn Area Behind

Near KM 26

## 2014 Forest Fire Season Impacted First 38 km of Road Fire passed through this area after June 2014 field trip



Near KM 27.5





Near KM 37 – 1994 Burn

Near KM 40





Near KM 36 – Willow/Birch Overgrowth occurs in small areas along route

Near KM 39





km 36.





# Duport River



3<sup>2</sup> 4 5 1















## Near KM 43.5 Crossing 9 KM 46



#### To Whatì















Crossing 10 looking north

# Boggy Sections

Near KM 52



Near KM 47.5

## Grassy

Near KM 52













Helicopter in front of route

Looking east

Wide floodplain

# Water Crossing 12 – KM 58



**Erosion on Hill** 



Looking back



Near KM 61.5



#### Near KM 63.5













Near KM 67.5

Near KM 70





km 74....

km Tž

Km 68



Near KM 68

Near KM 70 - downhill





# **James River**

# To What

### Crossing 14 – KM 71







Rocky along cleared route starting here →



Near KM 72.5



km 76km 74km 72-









Near KM 78.5

# **Entering:**

Near KM 85.5





Frank's Camp Near KM 78



Near KM 81.5 **Tłįchę** Lands

Near KM 85.5











La Martre bridge location