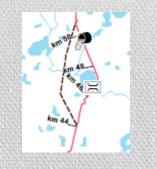

# Tłįchǫ All-Season Road Project: Conditions along route in June 2014



First 5 km











#### Near KM 11.5

# Sandy

Near KM 20





Water Crossing 6



## Near KM 12.5 Wellestablished Trail





Near KM 23

Near KM 23 – Burn Area Behind

Near KM 26

## 2014 Forest Fire Season Impacted First 38 km of Road Fire passed through this area after June 2014 field trip



Near KM 27.5





Near KM 37 – 1994 Burn

Near KM 40





Near KM 36 – Willow/Birch Overgrowth occurs in small areas along route

Near KM 39





km 36.





# Duport River



3<sup>2</sup> 4 5 1















## Near KM 43.5 Crossing 9 KM 46



#### To Whatì















Crossing 10 looking north

# Boggy Sections

Near KM 52



Near KM 47.5

## Grassy

Near KM 52













Helicopter in front of route

Looking east

Wide floodplain

# Water Crossing 12 – KM 58



**Erosion on Hill** 



Looking back



Near KM 61.5



#### Near KM 63.5













Near KM 67.5

Near KM 70





km 74....

km Tž

Km 68



Near KM 68

Near KM 70 - downhill





# **James River**

# To What

### Crossing 14 – KM 71







Rocky along cleared route starting here →



Near KM 72.5



km 76km 74km 72-









Near KM 78.5

# **Entering:**

Near KM 85.5





Frank's Camp Near KM 78



Near KM 81.5 **Tłįchę** Lands

Near KM 85.5











La Martre bridge location