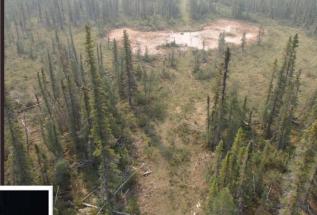

# Tłįchǫ All-Season Road Project: Conditions along route in June 2014



First 5 km











#### Near KM 11.5

# Sandy

Near KM 20





Water Crossing 6



## Near KM 12.5 Wellestablished Trail





Near KM 23

Near KM 23 – Burn Area Behind

Near KM 26

## 2014 Forest Fire Season Impacted First 38 km of Road Fire passed through this area after June 2014 field trip



Near KM 27.5





Near KM 37 – 1994 Burn

Near KM 40





Near KM 36 – Willow/Birch Overgrowth occurs in small areas along route

Near KM 39





km 36.





# Duport River



3<sup>2</sup> 4 5 1















## Near KM 43.5 Crossing 9 KM 46



#### To Whatì















Crossing 10 looking north

# Boggy Sections

Near KM 52



Near KM 47.5

## Grassy

Near KM 52













Helicopter in front of route

Looking east

Wide floodplain

# Water Crossing 12 – KM 58



**Erosion on Hill** 



Looking back



Near KM 61.5



#### Near KM 63.5













Near KM 67.5

Near KM 70





km 74....

km Tž

Km 68



Near KM 68

Near KM 70 - downhill





# **James River**

# To What

### Crossing 14 – KM 71







Rocky along cleared route starting here →



Near KM 72.5



km 76km 74km 72-









Near KM 78.5

# **Entering:**

Near KM 85.5





Frank's Camp Near KM 78



Near KM 81.5 **Tłįchę** Lands

Near KM 85.5











La Martre bridge location