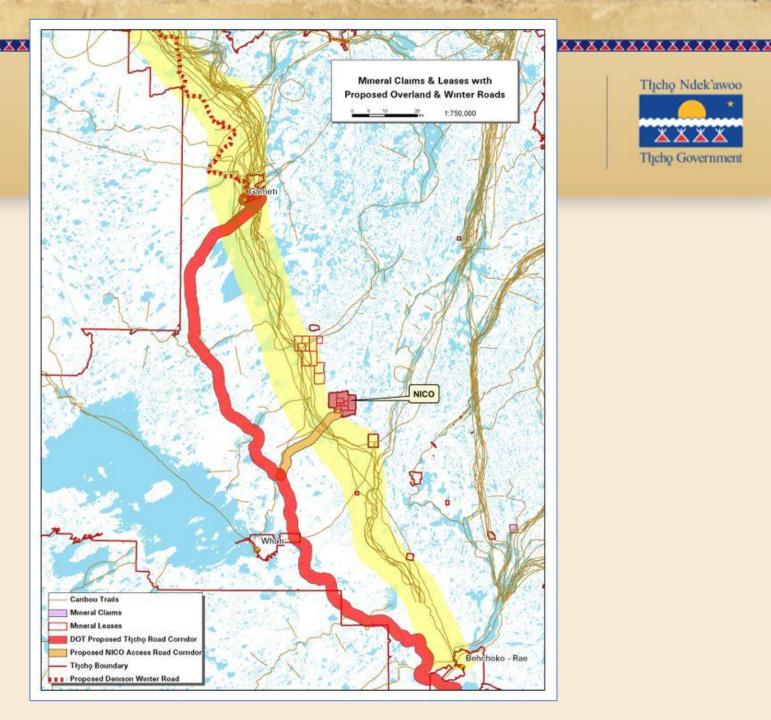

## Impact of the Use of New Roads

- Developer provides little detail on use of all season road to Whati
- At the very least, new roads need to be assessed for project specific and cumulative effects on:
  - Public safety
  - Wıldlıfe Dısturbance
  - In and out Migration of people
  - Community Cohesion and Social Issues