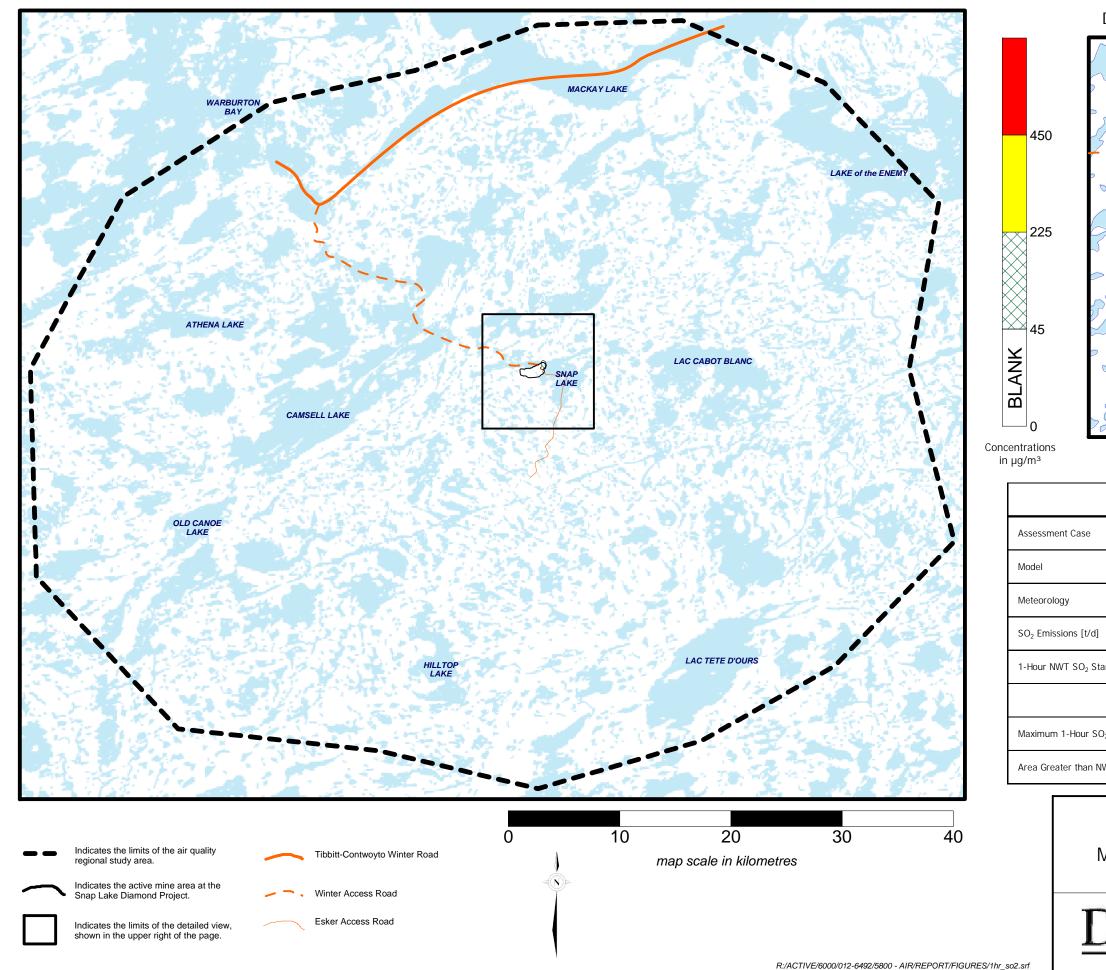

## Figure 7.3-7 Maximum 1-Hour Application SO<sub>2</sub> Predictions

|                                           |                          | X) a                           |                                    |  |
|-------------------------------------------|--------------------------|--------------------------------|------------------------------------|--|
|                                           | 0                        | 1<br>map sca                   | 2 3 4<br>le in kilometres          |  |
| Parameter                                 |                          | Value                          |                                    |  |
|                                           |                          | Application                    |                                    |  |
|                                           |                          | CALPUFF 2-D Mode               |                                    |  |
|                                           | 2 Ye                     | 2 Years of On-site Meteorology |                                    |  |
| [1                                        |                          | 0.173                          |                                    |  |
| Standard [µg/m³]                          |                          | 450                            |                                    |  |
| Prediction                                | RSA incluc<br>active mil |                                | RSA excluding the active mine area |  |
| $SO_2$ Concentration [µg/m <sup>3</sup> ] | 245.                     | 0                              | 35.9                               |  |
| NWT Standard [ha]                         | 0                        |                                | 0                                  |  |
|                                           | •                        |                                |                                    |  |